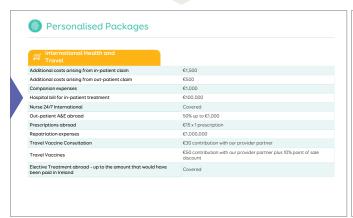

#### Terms & Conditions Changes

- for policies renewing from 1st August 2024

To keep you fully informed of updates that affect your policy at renewal time, the terms and conditions changes that have come into effect since your last renewal are shown below. Some of these changes will only impact you if the benefit is available on your plan. Please see your full membership handbook and Table of Cover for details of what is covered on your plan.