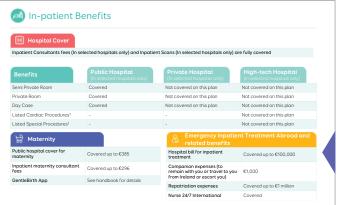

#### Terms & Conditions Changes

- for policies renewing from 1st August 2024

To keep you fully informed of updates that affect your policy at renewal time, the terms and conditions changes that have come into effect since your last renewal are shown below. Some of these changes will only impact you if the benefit is available on your plan. Please see your full membership handbook and Table of Cover for details of what is covered on your plan.